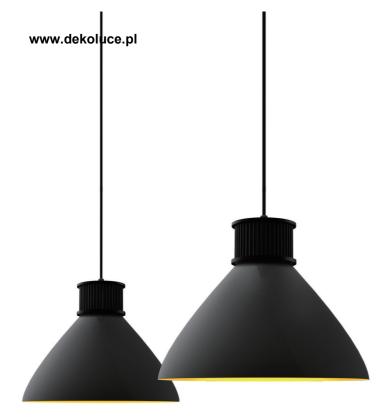

## **Application**

Beautiful and stylish fixture design, 5 kinds of lamp body color to choose ,using optical glass lens, clear and soft lighting, not dazzling. Suitable for office, warehouse, shopping malls, bar, supermarkets, shops, gyms and other places required local lighting, warm and comfortable.

## Material:

Aluminum die-casting heat sink, surface spraying proces: black ■ white □ gold ■ red ■ green ■ blue ■ Recessed, optical glass lens External driver