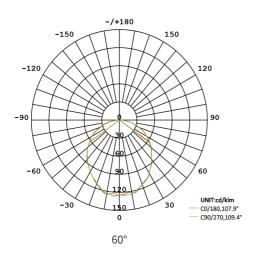

## **Performance parameters**

Color temperature: Warm white 3000K, Cool white 5000K

Control mode: Switch
Light source: Citizen 028

Power: 25W Protection grade: IP45

Ambient temperature:  $-40\sim50$  degree Input voltage:  $100\sim240$ V Driver: Meanwell