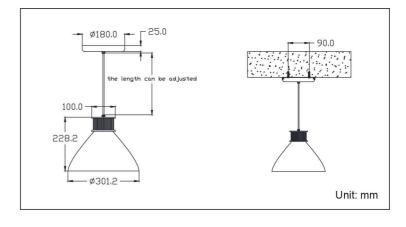

## **Performance parameters**

Color temperature: Warm white 3000K, Cool white 5000K

Control mode: Switch
Light source: Citizen 028

Power: 25W Protection grade: IP45

Ambient temperature:  $-40\sim50$  degree Input voltage:  $100\sim240$ V Driver: Meanwell