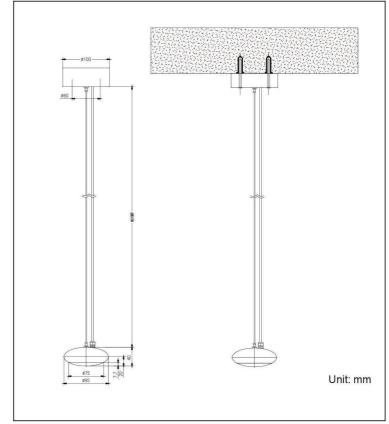

## **SLIGO**

## **Application**

Exquisite design, rounded lines, both lighting and decoration, meet the needs of different scenes. white light, single red, green, blue, RGB and dimming available, suitable for bedrooms, restaurants, cafes, dining tables, offices, bar halls and other places.





89.6°





## Material

Aluminum case with glass lens

Indoor office lighting, can be used in any combination, aluminum body plus optical glass design.

In the case of RGB, it can be used as scene lighting, suitable office, bar, corridor and bar lighting application



## Performance parameters

Color temperature: Warm white Dimmable RGBW 3000K,

Cool white 5000K

Control mode:DaliDMX512DMX512Light source:CREECREECREEPower:8W8W10W

Protection grade: IP66
Ambient temperature: -40~50°C
Input voltage: 24V

Warranty: 2years/ 20000 hours lifespan, maintaining freely forever except LED chip and

driver.