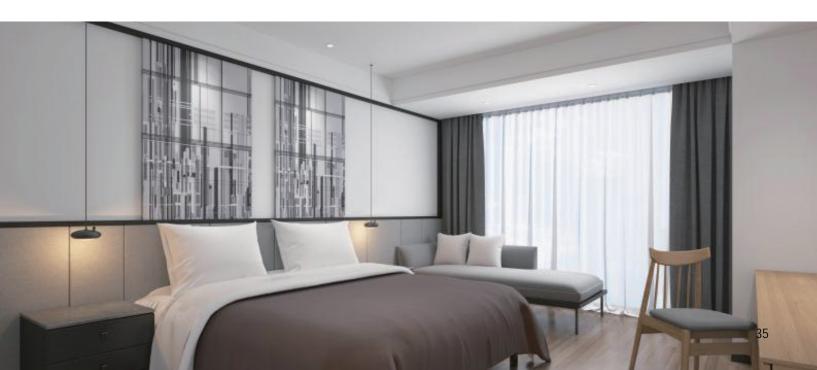

## **Application**

Exquisite design, rounded lines, both lighting and decoration, meet the needs of different scenes. white light, single red, green, blue, RGB and dimming available, suitable for bedrooms, restaurants, cafes, dining tables, offices, bar halls and other places.