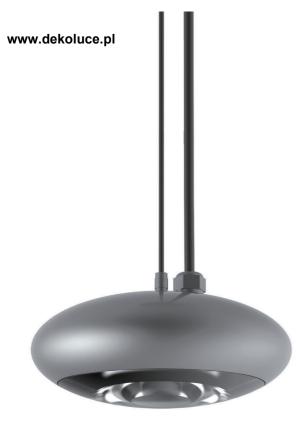

## **SLIGO**

## Material

Aluminum case with glass lens

Indoor office lighting, can be used in any combination, aluminum body plus optical glass design.

In the case of RGB, it can be used as scene lighting, suitable office, bar, corridor and bar lighting application