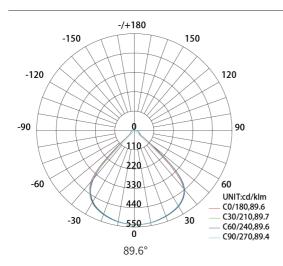

ifferent scenes. white light, single red, green, blue, RGB and dimming available, suitable for bedrooms, restaurants, cafes, dining tables, offices, bar halls and other places.





89.6°





## Material

Aluminum case with glass lens

Indoor office lighting, can be used in any combination, aluminum body plus optical glass design.

In the case of RGB, it can be used as scene lighting, suitable office, bar, corridor and bar lighting application



## Performance parameters

Color temperature: Warm white Dimmable RGBW 3000K,

Cool white 5000K

Control mode:DaliDMX512DMX512Light source:CREECREECREEPower:8W8W10W

Protection grade: IP66
Ambient temperature: -40~50°C
Input voltage: 24V

Warranty: 2years/ 20000 hours lifespan, maintaining freely forever except LED chip and

driver.