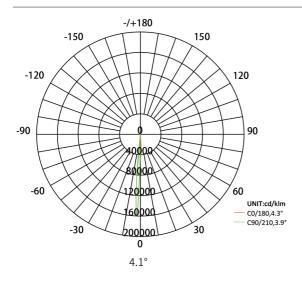

## Application

Searchlight/ accent lighting/ bridge lighting/ outdoor lighting/ architecture lighting/ stadium/ lighting show/flag national flag and emblem accent lighting.

4.1°

#### **Performance parameters**

Color temperature: Warm white 3000K, Cool white 5000K

Control: Switch
Input voltage: 95-360V

Led trip: Citizen 048-1818C4

Power: 200W Driver: Meanwell

Beam angle: 4°
IP: IP66
Working temperature: -40~50°C