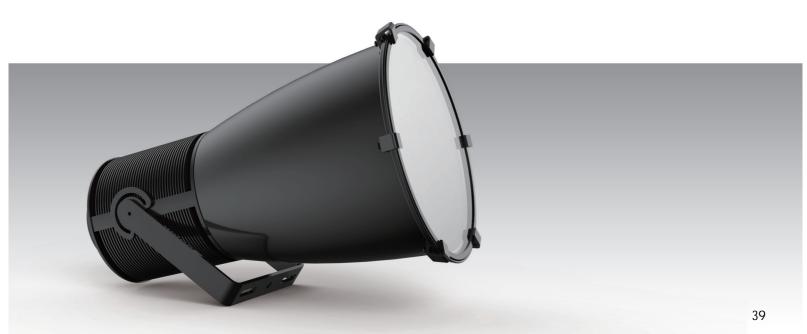

#### Material

360 degree heatsink, Fin stereoscopic air duct heat dissipation tecnology, surface spraying process.

Optical glass lens, fire-proof, waterproof, dust-ignition-proof, purpose made Fresnel lens, anti-aging, stainless steel srew fixed. Internal driver

#### **Performance parameters**

Color temperature: Warm white 3000K, Cool white 5000K

Control: Switch
Input voltage: 95-360V

Led trip: Citizen 048-1818C4

Power: 200W Driver: Meanwell

Beam angle: 4°
IP: IP66
Working temperature: -40~50°C