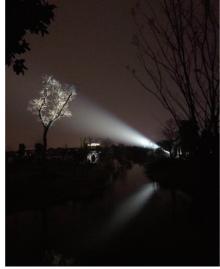

## Application

Searchlight/ accent lighting/ bridge lighting/ outdoor lighting/ architecture lighting/ stadium/ lighting show/flag national flag and emblem accent lighting.

4.1°