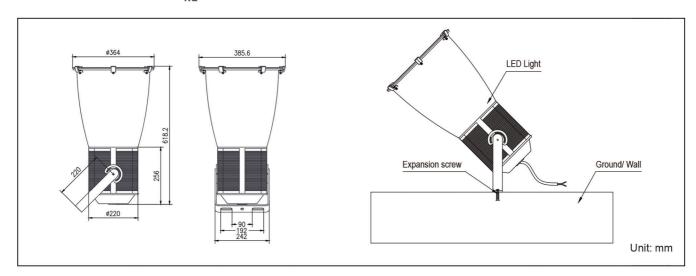

#### Material

360 degree heatsink, Fin stereoscopic air duct heat dissipation tecnology, surface spraying process.

Optical glass lens, fire-proof, waterproof, dust-ignition-proof, purpose made Fresnel lens, anti-aging, stainless steel srew fixed. Internal driver

#### **Performance parameters**

Color temperature: Warm white 3000K, Cool white 5000K

Control: Switch
Input voltage: 95-360V

Led trip: Citizen 048-1818C4

Power: 200W Driver: Meanwell

Beam angle: 4°
IP: IP66
Working temperature: -40~50°C