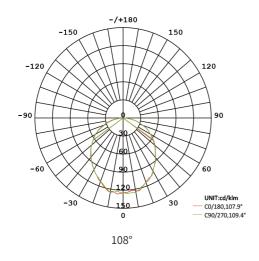

## **Performance parameters**

Color temperature: Warm white 3000K, Cool white 5000K

Control: Switch 220V Input Voltage:

LED: Cree XP-G2 10.5W Power: Driver: Meanwell IP: IP45 Working Temperature: -40~50°C