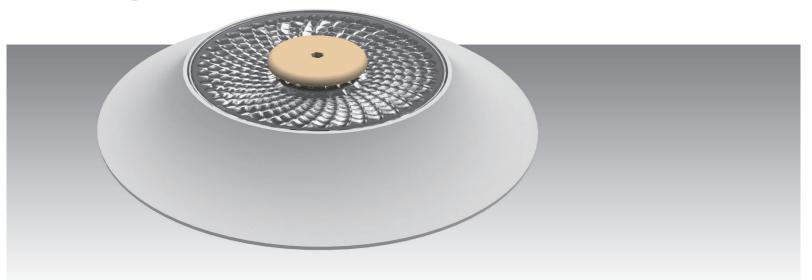

## **Application**

Lotus shape of the optical glass is the characteristics of this down light, uniform and soft lighting is not dazzling, aluminum die-casting fixture surface spray technology to increase the texture of this down light. Suitable for highend hotels, temples, museums, shopping malls and other indoor lighting.

## Material

Die-casting shell of aluminium, colour: White Surface mounting, optical system lens Built-in drive