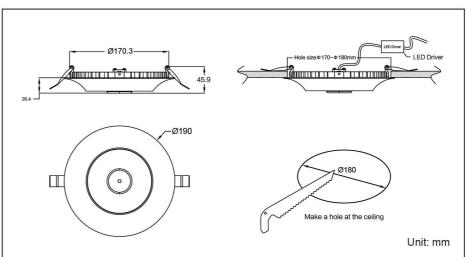

## Material

Die-casting shell of aluminium, colour: White Surface mounting, optical system lens Built-in drive