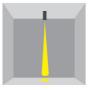

## **KINSALE** Application

8.9 degree narrow beam down lamp, clear cut-off line round spot. Especially suitable for key lighting and local lighting. Suitable for museums, stage lighting, architectural lighting, hotels, home furnishings and other scenes that require aggregate light to form a circular spot.

8.9°