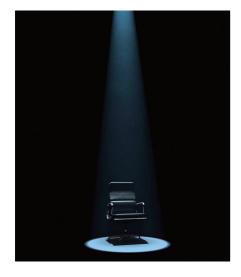

## **KINSALE** Application

8.9 degree narrow beam down lamp, clear cut-off line round spot. Especially suitable for key lighting and local lighting. Suitable for museums, stage lighting, architectural lighting, hotels, home furnishings and other scenes that require aggregate light to form a circular spot.