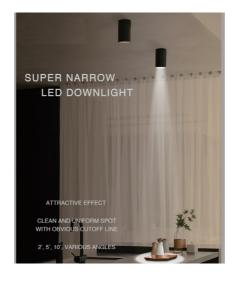

## **KINSALE** Application

8.9 degree narrow beam down lamp, clear cut-off line round spot. Especially suitable for key lighting and local lighting. Suitable for museums, stage lighting, architectural lighting, hotels, home furnishings and other scenes that require aggregate light to form a circular spot.