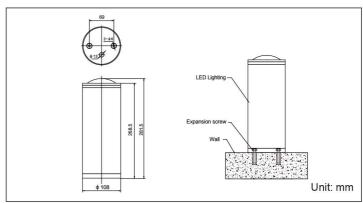

## Material

Aluminum die-casting heat sink, surface spraying process, black Surface mounted, optical glass lens Internal/ external driver

## **Performance parameters**

Color temperature: Warm white 3000K, Dimmable Cool white 5000K 3000K/5000K

Control: Switch DMX512

Input Voltage: 220V 24V

LED: CREE HXP 35 CREE HXP 35

Power: 11W 11W Drive: Nanxi Nanxi

IP: IP65 Working Temperature: -40~50°C

Warranty: 2years/ 20000 hours lifespan, maintaining freely forever except LED chip

and driver.