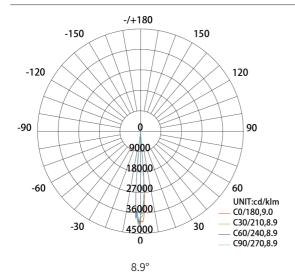

## **KINSALE** Application

8.9 degree narrow beam down lamp, clear cut-off line round spot. Especially suitable for key lighting and local lighting. Suitable for museums, stage lighting, architectural lighting, hotels, home furnishings and other scenes that require aggregate light to form a circular spot.

8.9°