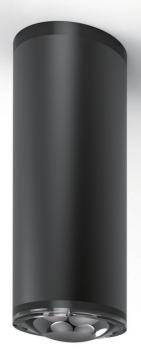

## **KINSALE** Application

8.9 degree narrow beam down lamp, clear cut-off line round spot. Especially suitable for key lighting and local lighting. Suitable for museums, stage lighting, architectural lighting, hotels, home furnishings and other scenes that require aggregate light to form a circular spot.

## Material

Aluminum die-casting heat sink, surface spraying process, black Surface mounted, optical glass lens Internal/ external driver