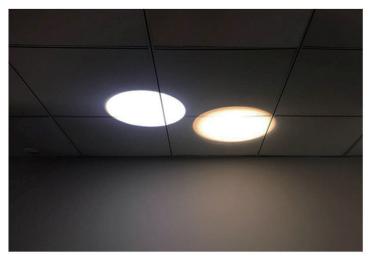

## **KINSALE** Application

8.9 degree narrow beam down lamp, clear cut-off line round spot. Especially suitable for key lighting and local lighting. Suitable for museums, stage lighting, architectural lighting, hotels, home furnishings and other scenes that require aggregate light to form a circular spot.