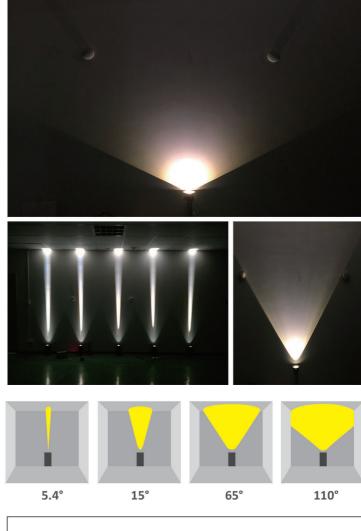

## **Application**

Using thick imported die-casting aluminum, mainly used for building exterior walls, cylindrical lighting, outdoor landscape decoration, etc., surface and linear lighting, strengthen the outline of architectural, original design, for sketching exterior wall outline, perfect industrial design, multiple lighting distribution, suitable for different scenes, to create a good atmosphere. 5 degrees, 15 degrees, 65 degrees, 110 degrees for selecting.