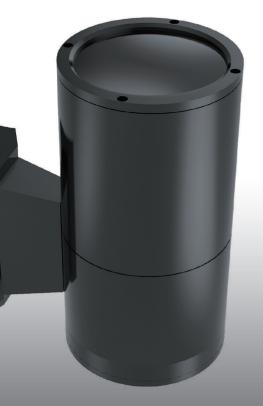

## Material

Die cast aluminum shell, surface coating colors: aluminum colour
Surface-mount, optical glass lens
Internal 24V driver