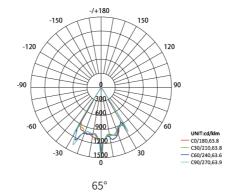

## **Application**

Using thick imported die-casting aluminum, mainly used for building exterior walls, cylindrical lighting, outdoor landscape decoration, etc., surface and linear lighting, strengthen the outline of architectural, original design, for sketching exterior wall outline, perfect industrial design, multiple lighting distribution, suitable for different scenes, to create a good atmosphere. 5 degrees, 15 degrees, 65 degrees, 110 degrees for selecting.