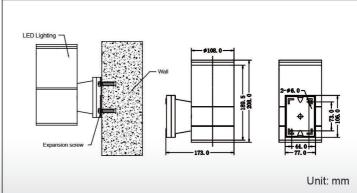

## Material

Die cast aluminum shell, surface coating colors: aluminum colour
Surface-mount, optical glass lens
Internal 24V driver