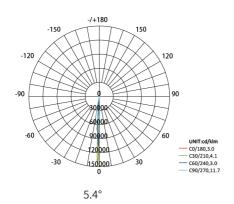

## **Application**

Using thick imported die-casting aluminum, mainly used for building exterior walls, cylindrical lighting, outdoor landscape decoration, etc., surface and linear lighting, strengthen the outline of architectural, original design, for sketching exterior wall outline, perfect industrial design, multiple lighting distribution, suitable for different scenes, to create a good atmosphere. 5 degrees, 15 degrees, 65 degrees, 110 degrees for selecting.