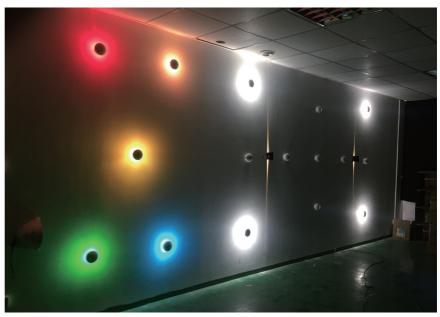

## **Application**

Combination of point and line, completion of surface lighting, both lighting efficiency, but also decorative efficiency. Suitable for indoor and outdoor wall lighting, balconies, exterior walls, corridors, courtyard views, landmarks and so on. Existing RGB, gradually dimming, can interact with music, used for ceilings, replacing light strips.

## Material

Die cast aluminum shell, cold forging heating sink, surface spraying, color: white Recessed, optical glass lens External driver

## Performance parameters

| Color temperature:   | Warm white 3000K,<br>Cool white 5000K | Red Green Blue | RGB         | Dimmable   |
|----------------------|---------------------------------------|----------------|-------------|------------|
| Light Source:        | CREE:XP-G2                            | LUXEON:L1CI    | LUXEON:L1CI | CREE:XP-G2 |
| Power:               | 6W                                    | 6W             | 18W         | 6W         |
| Driver:              | Meanwell                              | Meanwell       | Meanwell    | Meanwell   |
| Input Voltage:       | DC24V/AC220V                          | DC24V/AC220V   | DC24V       | DC24V      |
| Control Mode:        | Swich                                 | Swich          | DMX512      | DMX512     |
| IP Rating:           | IP66                                  | IP66           | IP66        | IP66       |
| Working temperature: | -40~50°C                              | -40~50°C       | -40~50°C    | -40~50°C   |