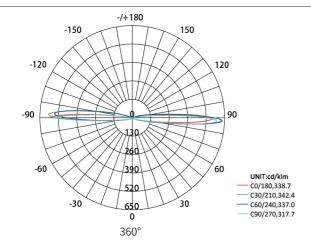

CI    | LUXEON:L1CI | CREE:XP-G2 |
| Power:               | 6W                                    | 6W             | 18W         | 6W         |
| Driver:              | Meanwell                              | Meanwell       | Meanwell    | Meanwell   |
| Input Voltage:       | DC24V/AC220V                          | DC24V/AC220V   | DC24V       | DC24V      |
| Control Mode:        | Swich                                 | Swich          | DMX512      | DMX512     |
| IP Rating:           | IP66                                  | IP66           | IP66        | IP66       |
| Working temperature: | -40~50°C                              | -40~50°C       | -40~50°C    | -40~50°C   |

Warrenty: 2years/ 20000 hours lifespan, maintaining freely forever except LED chip and driver.