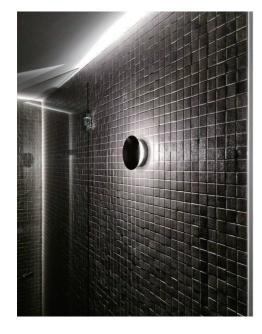

## **Application**

Combination of point and line, completion of surface lighting, both lighting efficiency, but also decorative efficiency. Suitable for indoor and outdoor wall lighting, balconies, exterior walls, corridors, courtyard views, landmarks and so on. Existing RGB, gradually dimming, can interact with music, used for ceilings, replacing light strips.