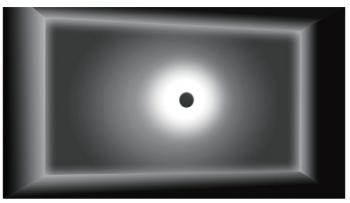

## **Application**

Combination of point and line, completion of surface lighting, both lighting efficiency, but also decorative efficiency. Suitable for indoor and outdoor wall lighting, balconies, exterior walls, corridors, courtyard views, landmarks and so on. Existing RGB, gradually dimming, can interact with music, used for ceilings, replacing light strips.