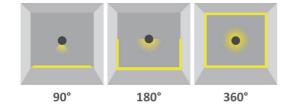

## **Application**

Combination of point and line, completion of surface lighting, both lighting efficiency, but also decorative efficiency. Suitable for indoor and outdoor wall lighting, balconies, exterior walls, corridors, courtyard views, landmarks and so on. Existing RGB, gradually dimming, can interact with music, used for ceilings, replacing light strips.