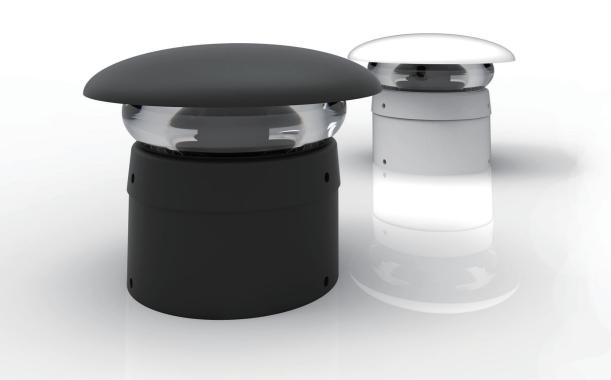

## **Application**

Combination of point and line, completion of surface lighting, both lighting efficiency, but also decorative efficiency. Suitable for indoor and outdoor wall lighting, balconies, exterior walls, corridors, courtyard views, landmarks and so on. Existing RGB, gradually dimming, can interact with music, used for ceilings, replacing light strips.

## Material

Die cast aluminum shell, cold forging heating sink, surface spraying, color: white Recessed, optical glass lens External driver