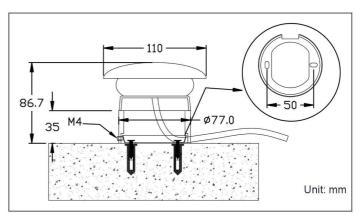

## Material

Die cast aluminum shell, cold forging heating sink, surface spraying, color: white Recessed, optical glass lens External driver

## Performance parameters

| Color temperature:   | Warm white 3000K,<br>Cool white 5000K | Red Green Blue | RGB         | Dimmable   |
|----------------------|---------------------------------------|----------------|-------------|------------|
| Light Source:        | CREE:XP-G2                            | LUXEON:L1CI    | LUXEON:L1CI | CREE:XP-G2 |
| Power:               | 6W                                    | 6W             | 18W         | 6W         |
| Driver:              | Meanwell                              | Meanwell       | Meanwell    | Meanwell   |
| Input Voltage:       | DC24V/AC220V                          | DC24V/AC220V   | DC24V       | DC24V      |
| Control Mode:        | Swich                                 | Swich          | DMX512      | DMX512     |
| IP Rating:           | IP66                                  | IP66           | IP66        | IP66       |
| Working temperature: | -40~50°C                              | -40~50°C       | -40~50°C    | -40~50°C   |