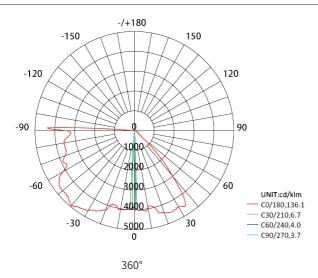

## **Application**

Exquisite appearance, precise lighting distribution, clear cut-off line, used for hotel aisles, corridors, forming of 360 degrees of aperture, lighting and shadow perfect combination, giving people a sense of crossing space-time tunnel. Existing RGB, gradually dimming, can interact with music . for indoor lighting.