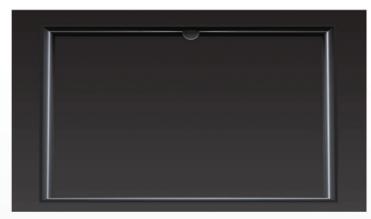

## **Application**

Exquisite appearance, precise lighting distribution, clear cut-off line, used for hotel aisles, corridors, forming of 360 degrees of aperture, lighting and shadow perfect combination, giving people a sense of crossing space-time tunnel. Existing RGB, gradually dimming, can interact with music . for indoor lighting.

## Material

Die cast aluminum shell, surface coating colors: white ☐ black ☐ Recessed, optical glass lens External driver