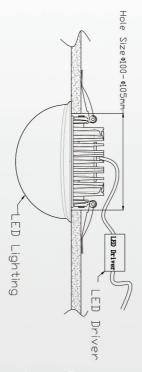

## Material

Die cast aluminum shell, surface coating colors: white ☐ black ☐ Recessed, optical glass lens External driver

## **Performance parameters**

| Color temperature:   | Warm white 3000K,<br>Cool white 5000K | Red Green Blue | RGB         | Dimmable   |
|----------------------|---------------------------------------|----------------|-------------|------------|
| Light Source:        | CREE:XP-G2                            | LUXEON:L1C1    | LUXEON:L1C1 | CREE:XP-G2 |
| Power:               | 6W                                    | 4W             | 6W          | 6W         |
| Driver:              | Meanwell                              | Meanwell       | Meanwell    | Meanwell   |
| Input Voltage:       | DC24V/AC220V                          | DC24V/AC220V   | DC24V       | DC24V      |
| Control Mode:        | ON/OFF                                | ON/OFF         | DMX512      | DMX512     |
| IP Rating:           | IP54                                  | IP54           | IP54        | IP54       |
| Working temperature: | -40~50°C                              | -40~50°C       | -40~50°C    | -40~50°C   |