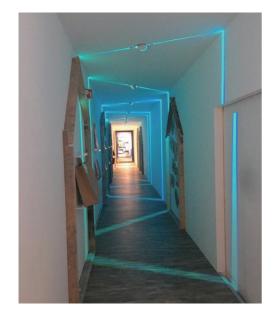

## **Application**

Exquisite appearance, precise lighting distribution, clear cut-off line, used for hotel aisles, corridors, forming of 360 degrees of aperture, lighting and shadow perfect combination, giving people a sense of crossing space-time tunnel. Existing RGB, gradually dimming, can interact with music . for indoor lighting.