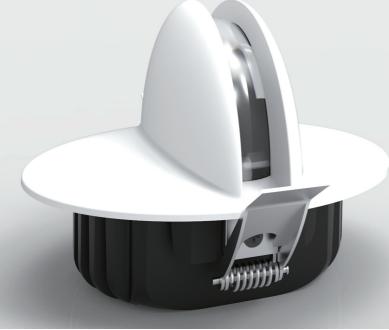

## Material

Die cast aluminum shell, surface coating colors: white ☐ black ☐ Recessed, optical glass lens External driver