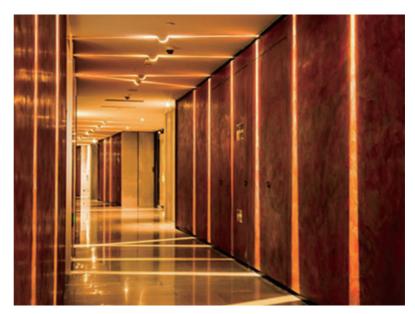

## **Application**

Exquisite appearance, precise lighting distribution, clear cut-off line, used for hotel aisles, corridors, forming of 360 degrees of aperture, lighting and shadow perfect combination, giving people a sense of crossing space-time tunnel. Existing RGB, gradually dimming, can interact with music . for indoor lighting.