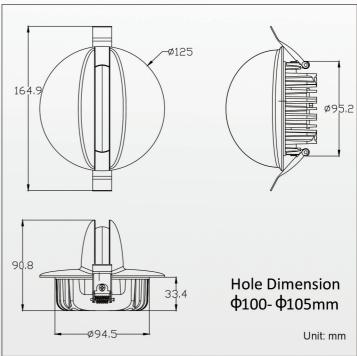

## Material

Die cast aluminum shell, surface coating colors: white ☐ black ☐ Recessed, optical glass lens External driver

## **Performance parameters**

| Color temperature:   | Warm white 3000K,<br>Cool white 5000K | Red Green Blue | RGB         | Dimmable   |
|----------------------|---------------------------------------|----------------|-------------|------------|
| Light Source:        | CREE:XP-G2                            | LUXEON:L1C1    | LUXEON:L1C1 | CREE:XP-G2 |
| Power:               | 6W                                    | 4W             | 6W          | 6W         |
| Driver:              | Meanwell                              | Meanwell       | Meanwell    | Meanwell   |
| Input Voltage:       | DC24V/AC220V                          | DC24V/AC220V   | DC24V       | DC24V      |
| Control Mode:        | ON/OFF                                | ON/OFF         | DMX512      | DMX512     |
| IP Rating:           | IP54                                  | IP54           | IP54        | IP54       |
| Working temperature: | -40~50°C                              | -40~50°C       | -40~50°C    | -40~50°C   |