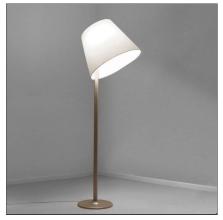

## Melampo Mega - Bronze Ecrù

IP20 □ ∰ ♥ № @ @ Dimmerable: +**0** -

## DESCRIPTION

Base in painted zamac; painted aluminium stem; diffuser in silk satin fabric on a plastic frame.

| Article Code:<br>Colour:<br>Installation: | 0577020A<br>Ecrù<br>Floor | Material:                 | Aluminium, zamak,<br>silk satin fabric and<br>technopolymer |
|-------------------------------------------|---------------------------|---------------------------|-------------------------------------------------------------|
| Environment:                              | Indoor                    | Series:<br>Area contract: | Design<br>Hospitality,<br>Residential                       |
|                                           |                           | Emission:                 | Direct, Diffused<br>Adjustable, indirect                    |
| DIMENSIONS                                |                           |                           |                                                             |
| Height:                                   | cm 174                    | Impact Resistance:        | N/D                                                         |
| Base Diameter:                            | cm 35                     | Glow Wire Test:           | 650                                                         |
| nclination:                               | cm 34                     |                           |                                                             |
| Max Extension Height:                     | cm 217                    |                           |                                                             |
| NOT INCLUDED SOUF                         | RCES                      |                           |                                                             |
| Category:                                 | HALO                      | Class:                    | A                                                           |
| Number:                                   | 2                         |                           |                                                             |
| Natt:                                     | 116W                      |                           |                                                             |
| Socket:                                   | E27                       |                           |                                                             |
| ALTERNATIVE SOURC                         | ES                        |                           |                                                             |
| Category:                                 | LED                       |                           |                                                             |
| Number:                                   | 2                         |                           |                                                             |
| Watt:                                     | 15W                       |                           |                                                             |
| Гуре:                                     | 2                         |                           |                                                             |
| ocket:                                    | E27                       |                           |                                                             |
| Class:                                    | А                         |                           |                                                             |
| LUMINAIRE                                 |                           |                           |                                                             |
| Natt:                                     | 2x116W                    |                           |                                                             |
| /oltage:                                  | 220V-240V                 |                           |                                                             |
| Notes                                     |                           |                           |                                                             |