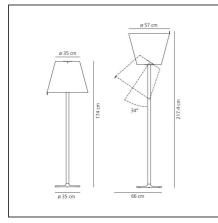

## TECHNICAL DRAWINGS

## DESCRIPTION

Base in painted zamac; painted aluminium stem; diffuser in silk satin fabric on a plastic frame.

| Article Code:<br>Colour:<br>Installation: | 0577020A<br>Ecrù<br>Floor | Material:                 | Aluminium, zamak,<br>silk satin fabric and<br>technopolymer |
|-------------------------------------------|---------------------------|---------------------------|-------------------------------------------------------------|
| Environment:                              | Indoor                    | Series:<br>Area contract: | Design<br>Hospitality,<br>Residential                       |
|                                           |                           | Emission:                 | Direct, Diffused<br>Adjustable, indirect                    |
| DIMENSIONS                                |                           |                           |                                                             |
| Height:                                   | cm 174                    | Impact Resistance:        | N/D                                                         |
| Base Diameter:                            | cm 35                     | Glow Wire Test:           | 650                                                         |
| nclination:                               | cm 34                     |                           |                                                             |
| Max Extension Height:                     | cm 217                    |                           |                                                             |
| NOT INCLUDED SOUF                         | RCES                      |                           |                                                             |
| Category:                                 | HALO                      | Class:                    | A                                                           |
| Number:                                   | 2                         |                           |                                                             |
| Natt:                                     | 116W                      |                           |                                                             |
| Socket:                                   | E27                       |                           |                                                             |
| ALTERNATIVE SOURC                         | ES                        |                           |                                                             |
| Category:                                 | LED                       |                           |                                                             |
| Number:                                   | 2                         |                           |                                                             |
| Watt:                                     | 15W                       |                           |                                                             |
| Гуре:                                     | 2                         |                           |                                                             |
| ocket:                                    | E27                       |                           |                                                             |
| Class:                                    | А                         |                           |                                                             |
| LUMINAIRE                                 |                           |                           |                                                             |
| Natt:                                     | 2x116W                    |                           |                                                             |
| /oltage:                                  | 220V-240V                 |                           |                                                             |
| Notes                                     |                           |                           |                                                             |