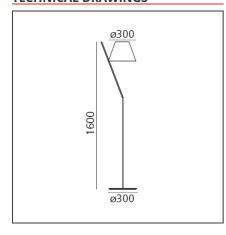

### **TECHNICAL DRAWINGS**

#### **DIMENSIONS**

 Width:
 cm 38

 Height:
 cm 160

 Base Diameter:
 cm 30