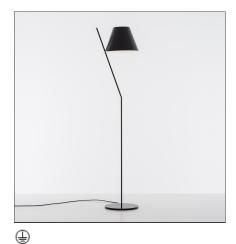

# La Petite Floor - Black

#### **DESCRIPTION**

An archetypal lampshade balanced on a tilted stem. Simple elements, exquisitely combined into an amazing geometric composition, recall basic forms matched with different materials for technological reasons. Despite its plain and simple look, this lamp clearly conveys the skills of Artemide. The lampshade is a lightweight plastic volume closed by two diffusers that produce a pleasant soft direct and indirect light. The joint connects the lampshade with the aluminium stem on a minimal support. These simple elements are combined into a plain and elegant object, where the tilted stem is counterbalanced by the lampshade's volume. "La Petite walks on a wire, balancing between full and empty. There is no symmetry in its design, but there is order. A subtle harmony of elements disassembled, in equilibrium at the boundary between light and dark." Quaglio Simonelli

#### **DIMENSIONS**

 Width:
 cm 38

 Height:
 cm 160

 Base Diameter:
 cm 30