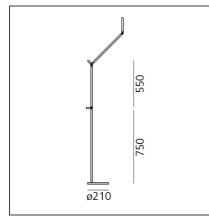

## **TECHNICAL DRAWINGS**

| FEATURES                            |                         |                                     |                                    |
|-------------------------------------|-------------------------|-------------------------------------|------------------------------------|
| Article Code:<br>Colour:            | 1735040A<br>Gloss black | Material:                           | Aluminium,<br>technopolymer, steel |
| Installation:                       | Floor                   | Series:                             | Design                             |
| DIMENSIONS                          |                         |                                     |                                    |
| Length:                             | cm 65                   | Impact Resistance:                  | N.D.                               |
| Height:                             | cm 155                  | Glow Wire Test:                     | 650                                |
| INCLUDED SOURCES                    |                         |                                     |                                    |
| Category:                           | LED                     | Color temperature (K):              | 3000K                              |
| Number:                             | 1                       | Color Tolerance:                    | MacAdam 2SDCM                      |
| Watt:                               | 6W                      | CRI:                                | 90                                 |
| Delivered lumens output (lm): 726lm |                         | Efficacy:                           | 120lm/W                            |
| Туре:                               | 0                       | Service Life:                       | 50000-L70                          |
| Class:                              | А                       |                                     |                                    |
| LUMINAIRE                           |                         |                                     |                                    |
| Watt:                               | 8W                      | Delivered lumens output (lm): 385lm |                                    |
|                                     |                         | CCT:                                | 3000K                              |
|                                     |                         | Efficiency:                         | 54%                                |
|                                     |                         | Efficacy:                           | 48.08lm/W                          |
|                                     |                         | CRI:                                | 90                                 |
|                                     |                         | Dimmer Typology:                    | Microswitch Dimmer                 |
|                                     |                         |                                     |                                    |