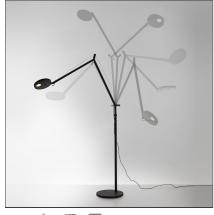

# Demetra Reading Floor LED 3000K black with Movement detector - Body

## DESCRIPTION

Materials: painted die-cast aluminium body lamp; arms in painted aluminium; inoxsteel base with painted cover.Demetra MD: this model features a Motion Detector option detecting moving objects and people and turning the light on or off accordingly.