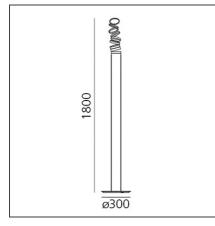

## TECHNICAL DRAWINGS

| Article Code:    | DOI4600D80 | Material:                           | Aluminium |
|------------------|------------|-------------------------------------|-----------|
| Colour:          | Fumé       | Series:                             | Design    |
| Installation:    | Floor      |                                     | 0         |
| Environment:     | Indoor     |                                     |           |
| DIMENSIONS       |            |                                     |           |
| Height:          | cm 180     |                                     |           |
| Base Diameter:   | cm 30      |                                     |           |
| INCLUDED SOURCES |            |                                     |           |
| Category:        | LED        | Color temperature (K):              | 3000K     |
| Number:          | 1          | CRI:                                | 90        |
| Watt:            | 45W        |                                     |           |
| Туре:            | 0          |                                     |           |
| Class:           | A          |                                     |           |
| LUMINAIRE        |            |                                     |           |
| Watt:            | 45W        | Delivered lumens output (lm):3564lm |           |
|                  |            | CCT:                                | 3000K     |
|                  |            | cci.                                | 50001     |