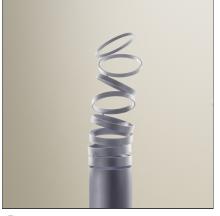

## Decomposé Light Floor - Fumé

DESIGN BY Atelier Oï

DESCRIPTION

circulating around the central heart." Atelier O

٢

"The projected light is broken down on each ring, light rays come to life in a scenic dance, made of shadows