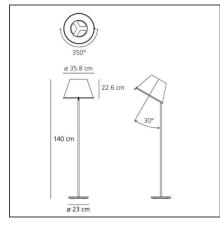

### **TECHNICAL DRAWINGS**

# **FEATURES**

| Article Code:<br>Colour:<br>Installation: | 1136120A<br>Parchment/Chrome<br>Table, Floor, Wall, | Material:                              | Polycarbonate,<br>parchment paper,<br>steel, zamak |
|-------------------------------------------|-----------------------------------------------------|----------------------------------------|----------------------------------------------------|
| Environment:                              | Suspension<br>Indoor                                | Series:<br>Area contract:<br>Emission: | Design<br>Hospitality<br>Direct Spot               |
| DIMENSIONS                                |                                                     |                                        |                                                    |
| Height:<br>Base Diameter:                 | cm 140<br>cm 23                                     | Glow Wire Test:                        | 750                                                |
| NOT INCLUDED SC                           | OURCES                                              |                                        |                                                    |
| Category:<br>Number:                      | HALO<br>2                                           | Color Rendering:                       | 2800K                                              |
| Watt:<br>Socket:                          | 57W<br>E27                                          |                                        |                                                    |
| ALTERNATIVE SOU                           | IRCES                                               |                                        |                                                    |
| Category:                                 | LED                                                 |                                        |                                                    |
| Number:                                   | 2                                                   |                                        |                                                    |
| Watt:                                     | 8W                                                  |                                        |                                                    |
| Туре:                                     | 2                                                   |                                        |                                                    |
| Socket:                                   | E27                                                 |                                        |                                                    |
| Class:                                    | А                                                   |                                        |                                                    |
| LUMINAIRE                                 |                                                     |                                        |                                                    |
| LOWINAAINE                                |                                                     | Delivered lumens output (lm):1640lm    |                                                    |
| Watt:                                     | 104W                                                | Delivered lumens outp                  | <b>ut (lm):</b> 1640lm                             |