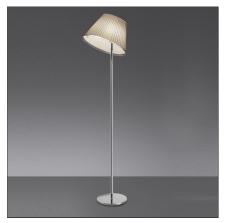

# **Choose Floor - Parchment/Chrome**

IP20 🗆 🚳 🕅 🞯

## DESCRIPTION

Base in zamac, painted metal structure, adjustable diffuser in thermoformed material joined with parchment paper.