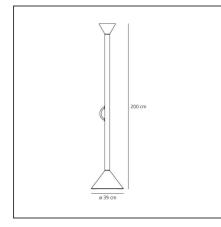

### **TECHNICAL DRAWINGS**

## DESCRIPTION

Base and diffuser in painted steel, stem in painted aluminium, handle in polished chrome metal plate. Indirect light emission. Colour: multicolour.

| FEATURES                            |             |                                     |                  |
|-------------------------------------|-------------|-------------------------------------|------------------|
| Article Code:                       | A0111W00    | Material:                           | Aluminium, steel |
| Colour:                             | Multicolour | Series:                             | Design           |
| Installation:                       | Floor       | Area contract:                      | Residential      |
| Environment:                        | Indoor      | Emission:                           | Indirect         |
| DIMENSIONS                          |             |                                     |                  |
| Height:                             | cm 200      | Glow Wire Test:                     | 650              |
| INCLUDED SOURCI                     | S           |                                     |                  |
| Category:                           | LED         | Color temperature (K):              | 2700K            |
| Number:                             | 1           | Color Tolerance:                    | MacAdam 2SDCN    |
| Watt:                               | 36.36W      | CRI:                                | 90               |
| Delivered lumens output (lm):3646lm |             | Efficacy:                           | 100lm/W          |
| Туре:                               | 0           | Service Life:                       | 50000-L70        |
| Class:                              | А           |                                     |                  |
| LUMINAIRE                           |             |                                     |                  |
| Watt:                               | 45W         | Delivered lumens output (lm):3225lm |                  |
| Voltage:                            | 220V-240V   | CCT:                                | 2700K            |
|                                     |             | Efficiency:                         | 92%              |
|                                     |             |                                     |                  |
|                                     |             | Efficacy:                           | 71.67lm/W        |