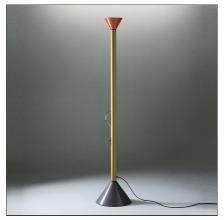

# **Callimaco LED 2700K**

IP20 🗆 🕅 🞯

### **DESIGN BY**

Ettore Sottsass

## DESCRIPTION

Base and diffuser in painted steel, stem in painted aluminium, handle in polished chrome metal plate. Indirect light emission. Colour: multicolour.

| FEATURES                            |             |                                     |                  |
|-------------------------------------|-------------|-------------------------------------|------------------|
| Article Code:                       | A0111W00    | Material:                           | Aluminium, steel |
| Colour:                             | Multicolour | Series:                             | Design           |
| Installation:                       | Floor       | Area contract:                      | Residential      |
| Environment:                        | Indoor      | Emission:                           | Indirect         |
| DIMENSIONS                          |             |                                     |                  |
| Height:                             | cm 200      | Glow Wire Test:                     | 650              |
| INCLUDED SOURCI                     | S           |                                     |                  |
| Category:                           | LED         | Color temperature (K):              | 2700K            |
| Number:                             | 1           | Color Tolerance:                    | MacAdam 2SDCN    |
| Watt:                               | 36.36W      | CRI:                                | 90               |
| Delivered lumens output (lm):3646lm |             | Efficacy:                           | 100lm/W          |
| Туре:                               | 0           | Service Life:                       | 50000-L70        |
| Class:                              | А           |                                     |                  |
| LUMINAIRE                           |             |                                     |                  |
| Watt:                               | 45W         | Delivered lumens output (lm):3225lm |                  |
| Voltage:                            | 220V-240V   | CCT:                                | 2700K            |
|                                     |             | Efficiency:                         | 92%              |
|                                     |             |                                     |                  |
|                                     |             | Efficacy:                           | 71.67lm/W        |