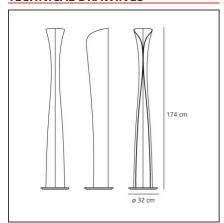

### **TECHNICAL DRAWINGS**

### **DIMENSIONS**

Duration (h):

**Height:** cm 174