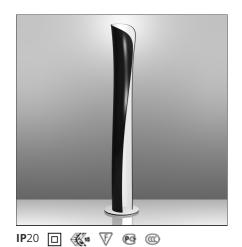

# Cadmo Floor - Black/White

### **DESCRIPTION**

Floor lamp. A steel panel screens and releases a soft indirect light upwards together with a diffused light along the vertical aperture of the lamp. Combination of halogen light sources, for indirect and diffused emission, with separate switching. Painted steel body lamp, with cover-base in painted inox-steel. With light intensity regulator.