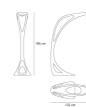

#### LED Qt-de12 Floor

| 77 | W             | Dimensions | Luminous Flux<br>(Im) | Color      | Code                      | Product<br>name           |
|----|---------------|------------|-----------------------|------------|---------------------------|---------------------------|
|    | 230W H 188 cm | 5000+450lm |                       | 1491030A   | Genesy - Black - Halo+Led |                           |
|    | + 12W         |            |                       | $\bigcirc$ | 1491020A                  | Genesy - White - Halo+Led |
|    |               |            |                       |            |                           |                           |