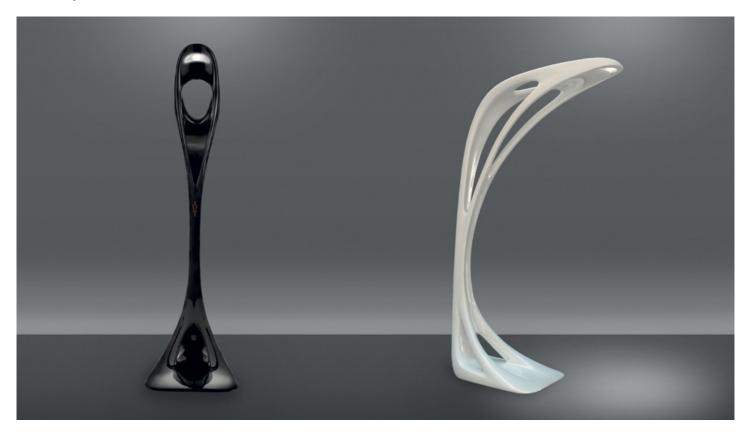

#### Genesy

"As in the organic development of trees, a sweeping canopy emerges through an extensive interconnected supporting network at the base. The primary components of this organic analogy are transformed from abstract diagrams into Genesy's fluid design. The lamp's structure increases in complexity as it rises from the floor. Like a growing organism, the central support sprouts branches that adopt a greater radial geometry to enhance the dynamic tensional forces of the structure. Nature continues to inform the design as these branches frame voids, enhancing the contrast between positive and negative, convex and concave, tension and compression." Injection-moulded foampolyurethane.

| Polished<br>Black | Polished White |
|-------------------|----------------|
| ۲                 | $\odot$        |