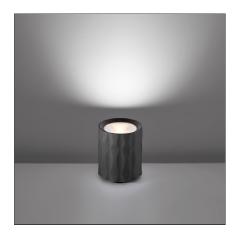

# Fiamma 15 Floor - Black

IP20 ⊕ c€

#### **DESCRIPTION**

"Modular and adjustable, Fiamma works with a LED source base and a set of accessories to meet the different needs of lighting in hotels: bedside lamp, floor lamp, wall lamp, suspension light. The look is willing to be « domestic », to feel like being at home, in order to reinforce the cosines of the object." Fiamma is a systemic lighting element designed to respond to the needs of the contract sector, yet well suited also for everyday living environments. An anodized aluminium cylinder with a specific texture – a perfect combination of look and functionality – is the true luminous engine of the system. The light emitted by the LED source is cleverly controlled by a transparent diffuser, designed with an anti-reflex texture, to ensure visual comfort in all usage conditions. Different supports can be assembled on it, all made of carefully processed aluminium, to obtain a variety of versions – suspension, ceiling, reading, table.

#### **DIMENSIONS**

Height: cm 16