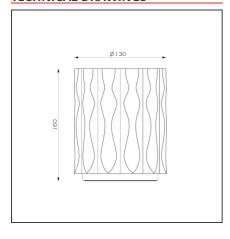

# PRODUCT DATA SHEET PRODUCT CODE: 1987020A

# Fiamma 15 Floor - Black



IP20 ⊕ c€

## **TECHNICAL DRAWINGS**



#### **DESIGN BY**

Wilmotte & Industries

#### **DESCRIPTION**

"Modular and adjustable, Fiamma works with a LED source base and a set of accessories to meet the different needs of lighting in hotels: bedside lamp, floor lamp, wall lamp, suspension light. The look is willing to be « domestic », to feel like being at home, in order to reinforce the cosines of the object." Fiamma is a systemic lighting element designed to respond to the needs of the contract sector, yet well suited also for everyday living environments. An anodized aluminium cylinder with a specific texture – a perfect combination of look and functionality – is the true luminous engine of the system. The light emitted by the LED source is cleverly controlled by a transparent diffuser, designed with an anti-reflex texture,