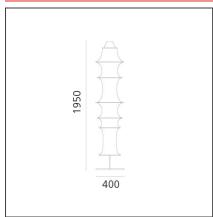

# **TECHNICAL DRAWINGS**

#### **DIMENSIONS**

Socket:

cm 195 Height: **Base Diameter:** cm 40