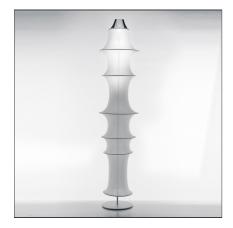

# **Falkland Floor**

#### **DESCRIPTION**

**IP**20 **⊕** 

#### **FEATURES**

**Article Code:** DS2040BAR00 Material: Filanca, steel White/Alluminum Design, Danese Colour: Series:

gray Installation: Floor **Environment:** Indoor