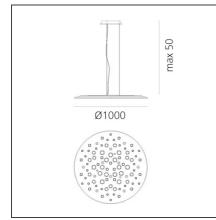

## TECHNICAL DRAWINGS

#### FEATURES

| Article Code:<br>Colour:<br>Installation:<br>Environment: | 1013040A<br>Orange<br>Suspension<br>Indoor | Series:                             | Design, Indoor,<br>Light+Building 2018 |
|-----------------------------------------------------------|--------------------------------------------|-------------------------------------|----------------------------------------|
| DIMENSIONS                                                |                                            |                                     |                                        |
|                                                           |                                            |                                     |                                        |
| INCLUDED SOURCES                                          |                                            |                                     |                                        |
| Category:                                                 | LED                                        | Color temperature (K):              | 3000K                                  |
| Number:                                                   | 1                                          |                                     |                                        |
| Watt:                                                     | 48W                                        |                                     |                                        |
| Туре:                                                     | 0                                          |                                     |                                        |
| Class:                                                    | A                                          |                                     |                                        |
| Category:                                                 | LED                                        | Color temperature (K):              | 3000K                                  |
| Number:                                                   | 1                                          |                                     |                                        |
| Watt:                                                     | 30W                                        |                                     |                                        |
| Туре:                                                     | 0                                          |                                     |                                        |
| Class:                                                    | A                                          |                                     |                                        |
|                                                           |                                            |                                     |                                        |
| LUMINAIRE                                                 |                                            |                                     |                                        |
| Watt:                                                     | 48w + 30W                                  | Delivered lumens output (lm<br>CCT: | <b>):</b> 2000lm + 3000lm<br>3000K     |