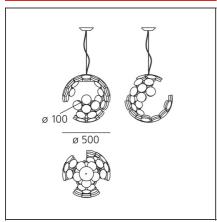

## **TECHNICAL DRAWINGS**

#### **FEATURES**

| FEATURES         |                 |                                     |                   |
|------------------|-----------------|-------------------------------------|-------------------|
| Article Code:    | 1529010A        | Material:                           | Aluminium,        |
| Colour:          | Black and white |                                     | methacrylate, ABS |
| Installation:    | Suspension      | Series:                             | Design            |
| Environment:     | Indoor          | Area contract:                      | Retail            |
|                  |                 | Emission:                           | Diffused          |
| DIMENSIONS       |                 |                                     |                   |
|                  |                 | Glow Wire Test:                     | 650°C             |
| INCLUDED SOURCES |                 |                                     |                   |
| Category:        | LED             | Color temperature (K):              | 3000K             |
| Number:          | 1               | •                                   |                   |
| Watt:            | 63W             |                                     |                   |
| Type:            | 0               |                                     |                   |
| Class:           | A               |                                     |                   |
| LUMINAIRE        |                 |                                     |                   |
| Watt:            | 80W             | Delivered lumens output (lm):3440lm |                   |