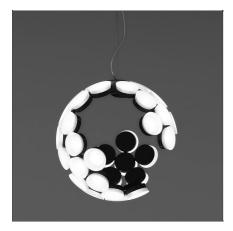

# **DESCRIPTION**

Created through the repetition of an elementary module, this suspension lamp consists of a sphere with an incomplete structure. Ever changing in its appearance, depending on the point it is viewed from, it radically breaks the mould of the pure and sometimes monotonous forms that normally characterise this kind of lamp. Like the Black Star of the Empire in Star Wars, immobile in space, its apparent incompleteness is contrasted with its technical efficiency.