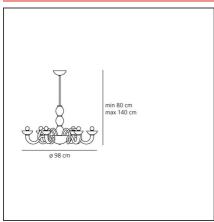

## **TECHNICAL DRAWINGS**

#### **DIMENSIONS**

Socket:

cm 80 Max Height from ceiling: cm 140