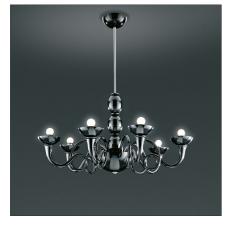

# **Pantalica suspension - Black**

#### **FEATURES**

**Article Code:** C234040 Material: Blown glass, steel Colour: Black Series: Scenarios Installation: Wall, Suspension **Emission:** Indirect **Environment:** Indoor