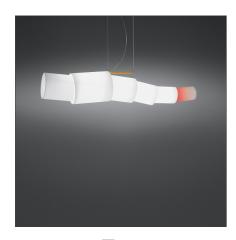

## **DESCRIPTION**

Suspension lamp. The dragon, a symbol of eternity and power in the Chinese tradition, is transformed from paper into glass and light. Six movable cylinders form a lamp with great impact and a strong personality. Steel structure; opal blown glass diffuser.

### **FEATURES**

| Article Code:<br>Colour:<br>Installation:<br>Environment: | 1295010A<br>White<br>Suspension<br>Indoor | Material:<br>Series:<br>Emission: | Blown glass, steel<br>Scenarios<br>Diffused |
|-----------------------------------------------------------|-------------------------------------------|-----------------------------------|---------------------------------------------|
| DIMENSIONS                                                |                                           |                                   |                                             |