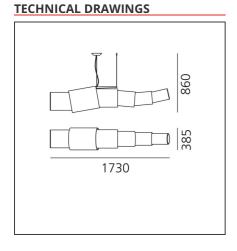

PRODUCT DATA SHEET PRODUCT CODE: 1295010A

# Noto suspension undimmable



### **DESIGN BY**

Michele De Lucchi

## **DESCRIPTION**

Suspension lamp. The dragon, a symbol of eternity and power in the Chinese tradition, is transformed from paper into glass and light. Six movable cylinders form a lamp with great impact and a strong personality. Steel structure; opal blown glass diffuser.



### **FEATURES**

| Article Code:<br>Colour:<br>Installation:<br>Environment: | 1295010A<br>White<br>Suspension<br>Indoor | Material:<br>Series:<br>Emission: | Blown glass, steel<br>Scenarios<br>Diffused |
|-----------------------------------------------------------|-------------------------------------------|-----------------------------------|---------------------------------------------|
| DIMENSIONS                                                |                                           |                                   |                                             |

# Length: cm 173 Width: cm 38.5 Height: cm 86 Max Height from ceiling: cm 200

## **INCLUDED SOURCES**

| Category: | FLUO | Color Rendering:       | 1b    |
|-----------|------|------------------------|-------|
| N