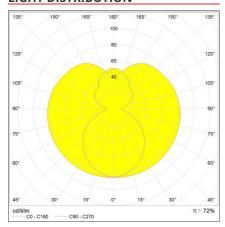

# **LIGHT DISTRIBUTION**

### **LUMINAIRE**

Socket:

| Power Supply: | Electronic | Delivered lumens of | <b>itput (im):</b> 8842im |
|---------------|------------|---------------------|---------------------------|
| Watt:         | 160W       | CCT:                | 3000K                     |
| Voltage:      | 230V-240V  | Efficiency:         | 72%                       |
|               |            | Efficacy:           | 55lm/W                    |
|               |            | CRI:                | 80                        |