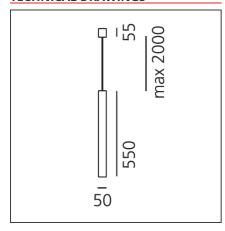

## **TECHNICAL DRAWINGS**

## **FEATURES**

| Article Code: Colour: Installation: Environment: DIMENSIONS | DJ1001A00<br>Aluminium<br>Suspension<br>Indoor | Material:<br>Series:               | Aluminum<br>Scenarios |
|-------------------------------------------------------------|------------------------------------------------|------------------------------------|-----------------------|
| Height:<br>Max Height from ceiling:                         | cm 55<br>cm 200                                |                                    |                       |
| INCLUDED SOURCES                                            |                                                |                                    |                       |
| Category:<br>Number:<br>Watt:<br>Type:<br>Class:            | LED<br>1<br>6W<br>0<br>A                       | Color temperature (K):             | 3000K                 |
| LUMINAIRE                                                   |                                                |                                    |                       |
| Watt:                                                       | 6W                                             | Delivered lumens output (lm):180lm |                       |