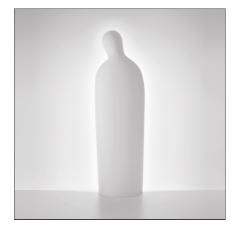

## Dulcinea

IP20 🗆

## **DESIGN BY**

Mimmo Paladino

## DESCRIPTION

| FEATURES                                                  |                                        |                      |                          |
|-----------------------------------------------------------|----------------------------------------|----------------------|--------------------------|
| Article Code:<br>Colour:<br>Installation:<br>Environment: | DMP9910A10<br>White<br>Floor<br>Indoor | Material:<br>Series: | ABS, aluminium<br>Design |
| DIMENSIONS                                                |                                        |                      |                          |
| Width:<br>Height:<br>Depth:                               | cm 60<br>cm 202<br>cm 31               |                      |                          |
| NOT INCLUDED SOURCES                                      |                                        |                      |                          |
| Category:<br>Number:<br>Watt:<br>Socket:                  | FLUO<br>2<br>80W<br>G5                 | Class:               | A                        |
| Category:<br>Number:<br>Watt:<br>Socket:                  | FLUO<br>1<br>36W<br>2G10               | Class:               | A                        |
| LUMINAIRE                                                 |                                        |                      |                          |
| Watt:                                                     | 2x80W + 36W                            | Efficiency:          | 65%                      |