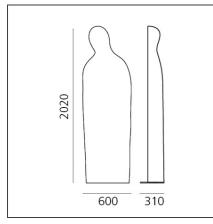

## TECHNICAL DRAWINGS

## DESCRIPTION

| FEATURES                                                  |                                        |                      |                          |
|-----------------------------------------------------------|----------------------------------------|----------------------|--------------------------|
| Article Code:<br>Colour:<br>Installation:<br>Environment: | DMP9910A10<br>White<br>Floor<br>Indoor | Material:<br>Series: | ABS, aluminium<br>Design |
| DIMENSIONS                                                |                                        |                      |                          |
| Width:<br>Height:<br>Depth:                               | cm 60<br>cm 202<br>cm 31               |                      |                          |
| NOT INCLUDED SOURCES                                      |                                        |                      |                          |
| Category:<br>Number:<br>Watt:<br>Socket:                  | FLUO<br>2<br>80W<br>G5                 | Class:               | A                        |
| Category:<br>Number:<br>Watt:<br>Socket:                  | FLUO<br>1<br>36W<br>2G10               | Class:               | A                        |
| LUMINAIRE                                                 |                                        |                      |                          |
| Watt:                                                     | 2x80W + 36W                            | Efficiency:          | 65%                      |