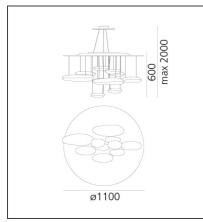

## **TECHNICAL DRAWINGS**

| Article Code:<br>Colour:   | 1397110A<br>Polished chrome | Material:                           | Aluminium, ABS,        |
|----------------------------|-----------------------------|-------------------------------------|------------------------|
| Colour:<br>Installation:   | Suspension, Ceiling         | Series:                             | steel<br>Design, Hydro |
| Environment:               | Indoor                      | Area contract:                      | Hospitality, Office,   |
| Environment.               | Indoor                      | Area contract.                      | Residential            |
|                            |                             | Emission:                           | Indirect               |
|                            |                             |                                     |                        |
| DIMENSIONS                 |                             |                                     |                        |
| Height:                    | cm 60                       | Glow Wire Test:                     | 650                    |
| Max Height from ceiling:   | cm 200                      |                                     |                        |
| _                          |                             |                                     |                        |
| NOT INCLUDED SOUR          | CES                         |                                     |                        |
| Category:                  | HALO                        | Color Rendering:                    | 1a                     |
| Number:                    | 2                           | Color temperature (K):              | 2950K                  |
| Watt:                      | 160W                        |                                     |                        |
| Lbs:                       | Qt-de12                     |                                     |                        |
| Socket:                    | R7s                         |                                     |                        |
| Duration (h):              | 2000h                       |                                     |                        |
| ALTERNATIVE SOURCE         | S                           |                                     |                        |
| Category:                  | LED                         |                                     |                        |
| Number:                    | 2                           |                                     |                        |
| Watt:                      | 11w                         |                                     |                        |
| Delivered lumens output (l | <b>m):</b> 1110lm           |                                     |                        |
| Туре:                      | 2                           |                                     |                        |
| Socket:                    | R7s                         |                                     |                        |
| Class:                     | А                           |                                     |                        |
| LUMINAIRE                  |                             |                                     |                        |
| Watt:                      | 320W                        | Delivered lumens output (lm):6600lm |                        |
|                            |                             |                                     | ,                      |