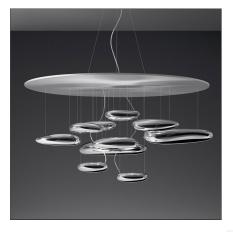

## **Mercury Suspension**

## DESCRIPTION

FEATURES

A ceiling fixture that places a floating assembly of large pebbles below a simple modern aluminium disc. These in turn reflect each other bouncing light between their taught bio - morphic surfaces and reflecting the environment around them. During the day the piece acts as a sculptural object reflecting the dynamics of natural light and the movement of people around them. Die-cast aluminium lighting units; reflective units made of injection-moulded thermoplastic material with metallic finish; die-cast aluminium reflector.