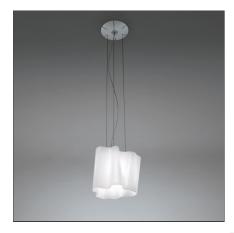

#### PRODUCT DATA SHEET

# **Logico suspension**



#### **DESIGN BY**

Gerhard Reichert, Michele De Lucchi

## **DESCRIPTION**



## **TECHNICAL DRAWINGS**



## **FEATURES**

| Article Code:<br>Colour: | 0453020A<br>White | Material:      | Blown glass,<br>aluminium |
|--------------------------|-------------------|----------------|---------------------------|
| Installation:            | Suspension        | Series:        | Design                    |
| Environment:             | Indoor            | Area contract: | Hospitality, Office       |
|                          |                   | Emission:      | Diffused And Direct       |

#### **DIMENSIONS**

Width:cm 40Height:cm 31Base Diameter:cm 18Max Height from ceiling:cm 200

## **NOT INCLUDED SOURCES**

 Category:
 HALO
 Color temperature (K):
 2700K

 Number:
 1
 Class:
 A

 Watt