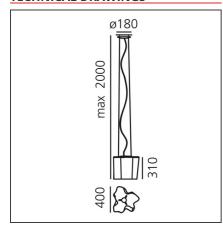

## **TECHNICAL DRAWINGS**

#### **DIMENSIONS**

Width:cm 40Height:cm 31Base Diameter:cm 18Max Height from ceiling:cm 200