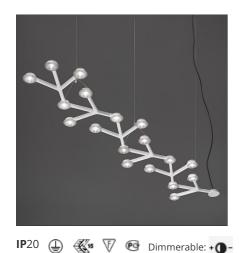

# **Led Net line suspension 125**

## **FEATURES**

**Article Code:** 1578050A Material: Aluminium, Colour: Polished white methacrylate Design Installation: Suspension, Ceiling Series: Area contract: Hospitality, null **Environment:** Indoor **Emission:** Direct