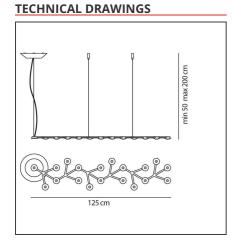

PRODUCT DATA SHEET PRODUCT CODE: 1578050A

# **Led Net line suspension 125**



#### **DESIGN BY**

Michele De Lucchi, Alberto Nason

### **DESCRIPTION**



## **FEATURES**

**Article Code:** 1578050A Material: Aluminium, Colour: Polished white methacrylate Design Installation: Suspension, Ceiling Series: Area contract: Hospitality, null **Environment:** Indoor **Emission:** Direct

## **DIMENSIONS**

Length:cm 125Max Height from ceiling:cm 200

## **INCLUDED SOURCES**

LED 3000K Category: Color temperature (K): Number: **Color Tolerance:** MacAdam 3SDCM Watt: 2.17W CRI: 80 Efficacy: Delivered lumens output (lm):153lm 71lm/W Type: Service Life: 50000-L70 Class:

## **LUMINAIRE**

 Watt:
 45W
 Delivered lumens output (Im):2530Im

 Voltage:
 220-240V
 CCT:
 3000K

 Efficiency:
 78%

Efficacy:56lm/WCRI:80Dimmable Typology:Push