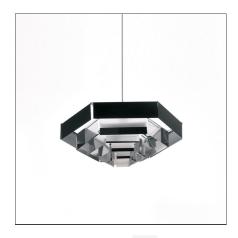

# Lampada Esagonale 52 - Aluminum

## **DESCRIPTION**

## **FEATURES**

| Article Code: | DM2004A00  | Material: | Aluminum       |
|---------------|------------|-----------|----------------|
| Colour:       | Aluminum   | Series:   | Design, Danese |
| Installation: | Suspension |           |                |
| Environment:  | Indoor     |           |                |