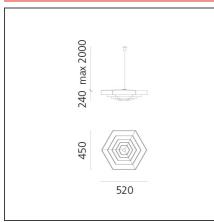

## **TECHNICAL DRAWINGS**

#### **DIMENSIONS**

 Length:
 cm 52

 Height:
 cm 24

 Depth:
 cm 45

 Max Height from ceiling:
 cm 200