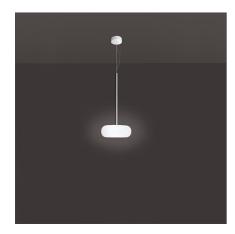

# **Itka 20 Suspension**

## **DESCRIPTION**

## **FEATURES**

| Article Code: | DX0060O10  | Material: | Blown glass, steel |
|---------------|------------|-----------|--------------------|
| Colour:       | White      | Series:   | Design, Danese     |
| Installation: | Suspension |           |                    |
| Environment:  | Indoor     |           |                    |

#### **DIMENSIONS**

Height: cm 9 **Base Diameter:** cm 9.8 Max Extension Height: cm 200