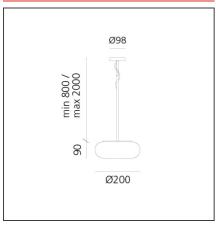

## **TECHNICAL DRAWINGS**

#### **DIMENSIONS**

Height: cm 9 **Base Diameter:** cm 9.8 Max Extension Height: cm 200