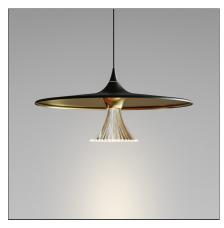

# **Ipno suspension Black/gold**

IP20 Dimmerable: + 10-

**TECHNICAL DRAWINGS** 

#### **FEATURES**

Colour: Black/gold Material: Methacrylate, Installation: Suspension aluminium **Environment:** Indoor Series: Design, Light+Building 2018

#### **DIMENSIONS**

cm 28.8 cm 200 Max Height from ceiling: