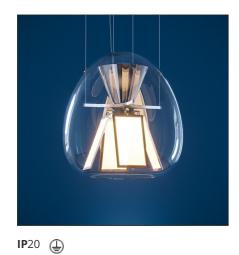

# **Harry H. OLED**

**DESIGN BY** 

Carlotta de Bevilacqua, Laura Pessoni

### DESCRIPTION

The product is not yet available.

#### **FEATURES**

| Colour:       | Transparent | Material: | Aluminium,          |
|---------------|-------------|-----------|---------------------|
| Installation: | Suspension  |           | technopolymer,      |
| Environment:  | Indoor      |           | blown glass         |
|               |             | Series:   | Design,             |
|               |             |           | Light+Building 2018 |
|               |             | Emission: | Diffused            |
|               |             |           |                     |