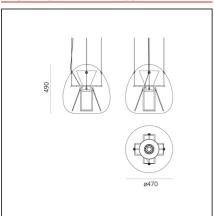

PRODUCT DATA SHEET

# **Harry H. OLED**



**DESIGN BY** 

Carlotta de Bevilacqua, Laura Pessoni

### DESCRIPTION

The product is not yet available.

## **TECHNICAL DRAWINGS**



#### **FEATURES**

| Colour:       | Transparent | Material: | Aluminium,          |
|---------------|-------------|-----------|---------------------|
| Installation: | Suspension  |           | technopolymer,      |
| Environment:  | Indoor      |           | blown glass         |
|               |             | Series:   | Design,             |
|               |             |           | Light+Building 2018 |
|               |             | Emission: | Diffused            |
|               |             |           |                     |

#### **DIMENSIONS**

Height: cm 49

#### **INCLUDED SOURCES**

| OLED |
|------|
| 1    |
| 28W  |
| 0    |
| Α    |
| LED  |
| 1    |
| 32W  |
| 0    |
| Α    |
|      |

#### **LUMINAIRE**

33W + 37W Delivered lumens output (lm):1100lm + 3000lm Wat