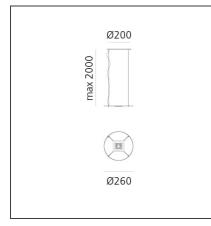

## TECHNICAL DRAWINGS

| FEATURES                                         |                                           |                                                  |                         |
|--------------------------------------------------|-------------------------------------------|--------------------------------------------------|-------------------------|
| Article Code:<br>Installation:<br>Environment:   | DMG5700A00<br>Table, Suspension<br>Indoor | Material:<br>Series:                             | Steel<br>Design, Danese |
| DIMENSIONS                                       |                                           |                                                  |                         |
| Base Diameter:<br>Max Height from ceiling:       | cm 20<br>cm 200                           |                                                  |                         |
| INCLUDED SOURCES                                 |                                           |                                                  |                         |
| Category:<br>Number:<br>Watt:<br>Type:<br>Class: | LED<br>1<br>12W<br>0<br>A                 | Color temperature (K):                           | 3000K                   |
| LUMINAIRE                                        |                                           |                                                  |                         |
| Watt:                                            | 12W                                       | Delivered lumens output (lm):430lm<br>CCT: 3000K |                         |