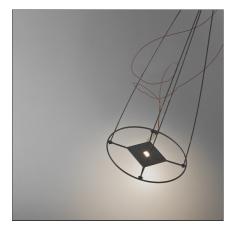

80

## **Filmografica Suspension**



DESIGN BY

Martì Guixé

## DESCRIPTION

## ٢

## TECHNICAL DRAWINGS



| FEATURES                                         |                                           |                                                  |                         |
|--------------------------------------------------|-------------------------------------------|--------------------------------------------------|-------------------------|
| Article Code:<br>Installation:<br>Environment:   | DMG5700A00<br>Table, Suspension<br>Indoor | Material:<br>Series:                             | Steel<br>Design, Danese |
| DIMENSIONS                                       |                                           |                                                  |                         |
| Base Diameter:<br>Max Height