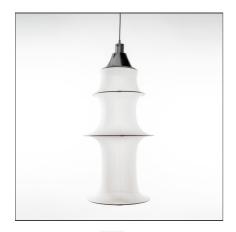

# **Falkland 85 Suspension**

## **FEATURES**

**Article Code:** DS2040RIF Material: Filanca, aluminum White Colour: Series: Design, Danese Installation: Suspension

Class:

## **DIMENSIONS**

**Environment:** 

Height: cm 85 **Base Diameter:** cm 5.7 Max Height from ceiling: cm 200

Indoor