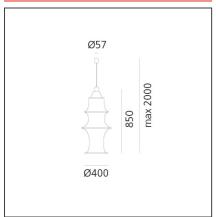

## **TECHNICAL DRAWINGS**

## **DIMENSIONS**

**Environment:** 

Height: cm 85 **Base Diameter:** cm 5.7 Max Height from ceiling: cm 200

Indoor