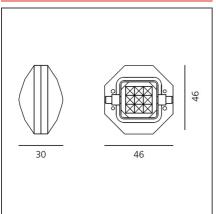

#### **TECHNICAL DRAWINGS**

## **FEATURES**

Watt:

| Colour:<br>Installation:                         | Trasparent<br>Suspension    | Series:                | Outdoor |
|--------------------------------------------------|-----------------------------|------------------------|---------|
| DIMENSIONS                                       |                             |                        |         |
| Length:<br>Width:<br>Height:                     | cm 4.6<br>cm 3<br>cm 4.6    |                        |         |
| INCLUDED SOURCES                                 |                             |                        |         |
| Category:<br>Number:<br>Watt:<br>Type:<br>Class: | LED<br>1<br>1,75W<br>0<br>A | Color temperature (K): | 3000К   |
| LUMINAIRE                                        |                             |                        |         |