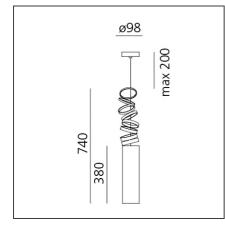

### **TECHNICAL DRAWINGS**

#### FEATURES

| Article Code:            | DOI4600A80 | Material: | Aluminium |
|--------------------------|------------|-----------|-----------|
| Colour:                  | Fumé       | Series:   | Design    |
| Installation:            | Suspension |           | Ũ         |
| DIMENSIONS               |            |           |           |
| Height:                  | cm 38      |           |           |
| Base Diameter:           | cm 9.8     |           |           |
| Max Height from ceiling: | cm 20      |           |           |
| Max Extension Height:    | cm 74      |           |           |
| NOT INCLUDED SOUR        | CES        |           |           |
| Category:                | FLUO       | Class:    | A         |
| Number:                  | 1          |           |           |
| Watt:                    | 8W         |           |           |
| Socket:                  | E27        |           |           |
| ALTERNATIVE SOURCE       | s          |           |           |
| Category:                | LED        |           |           |
| Number:                  | 1          |           |           |
| Watt:                    | 6W         |           |           |
| Туре:                    | 2          |           |           |
| Socket:                  | E27        |           |           |
| Class:                   | А          |           |           |
|                          |            |           |           |
| LUMINAIRE                |            |           |           |