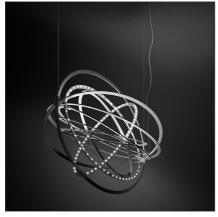

#### **DESCRIPTION**

Suspension lamp, coordinated with the wall lamp model. Nine concentric mobile ellipses obtained from a single aluminium plate support a circuit of 384 white Leds; the ellipses rotate independently on two different axes, enabling the light emission to be directed and numerous spatial configurations to be obtained at the same time. When the device is closed it is completely flat.