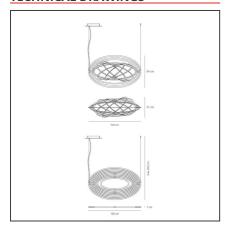

#### **TECHNICAL DRAWINGS**

#### **DIMENSIONS**

 Length:
 cm 104

 Width:
 cm 41

 Rotation:
 cm 360

 Max Height from ceiling:
 cm 200