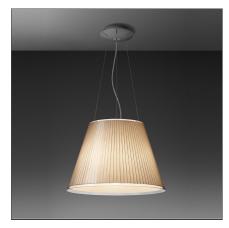

# **Choose Mega Suspension - Parchment**

#### **DESCRIPTION**

Extending the range of the Choose collection. It is a lighting fixture with a transparent antistatic  $polycarbonate\ diffuser\ embellished\ with\ vertical\ internal\ slits,\ which\ allows\ a\ better\ light\ diffusion.\ The$ diffuser is covered by parchment paper. Extremely versatile it integrates and disappears in the space.

### **FEATURES**

| Article Code: | 1124020A          | Material:      | Parchment Paper,    |
|---------------|-------------------|----------------|---------------------|
| Colour:       | Transparent +     |                | polycarbonate       |
|               | Natural           | Series:        | Design              |
| Installation: | Floor, Suspension | Area contract: | Hospitality         |
| Environment:  | Indoor            | Emission:      | Diffused And Direct |
|               |                   |                |                     |