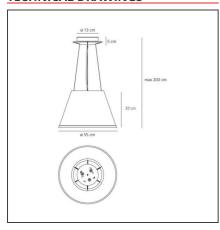

# **TECHNICAL DRAWINGS**

## **DIMENSIONS**

Height: cm 37 **Glow Wire Test:** 750 Base Diameter: cm 13

cm 200

1000h