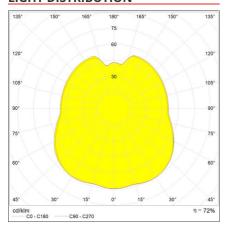

--------|---------------|
| Colour:       | White      | Series:   | Scenarios     |
| Installation: | Suspension | Emission: | Diffused      |
| Environment:  | Indoor     |           |               |

### **DIMENSIONS**

Height:cm 160Impact Resistance:IK10Max Height from ceiling:cm 400Glow Wire Test:650

# **INCLUDED SOURCES**

 Category:
 FLUO
 Color Rendering:
 85

 Number:
 4
 Color temperature (K):
 3000K

 Watt:
 55W

 Lbs:
 TC-LEL(G11)

2G11

12000h

# **INCLUDED SOURCES**

 Category:
 LED
 Color Rendering:
 N/s

 Number:
 1
 Color temperature (K):
 BLUE

 Watt:
 3,5W
 Voltage:
 220v-240v

 Type:
 0

### **LUMINAIRE**

Socket:

Duration (h):

Power Supply:Electronic IntegratedDelivered lumens output (Im):19200ImWatt:220W + 3,5WCCT:3000KVoltage:220V-240V





# LIGHT DISTRIBUTION