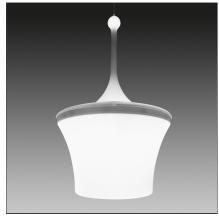

# **DESCRIPTION**

Suspension lamp. Rotationally moulded polyethylene.

# **FEATURES**

| Article Code: | 1729010A   | Material: | Technopolymer |
|---------------|------------|-----------|---------------|
| Colour:       | White      | Series:   | Scenarios     |
| Installation: | Suspension | Emission: | Diffused      |
| Environment:  | Indoor     |           |               |