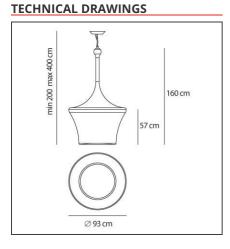

### **DIMENSIONS**

Height:cm 160Impact Resistance:IK10Max Height from ceiling:cm 400Glow Wire Test:650