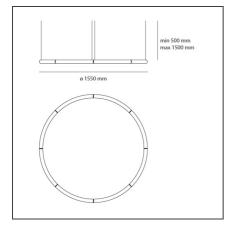

## **TECHNICAL DRAWINGS**

| FEATURES                            |                   |                                      |                           |
|-------------------------------------|-------------------|--------------------------------------|---------------------------|
| Article Code:<br>Colour:            | 1207000A<br>White | Material:                            | Methacrylate,<br>aluminum |
| Installation:                       | Suspension        | Series:                              | Design                    |
| Environment:                        | Indoor            | Emission:                            | Diffused                  |
| DIMENSIONS                          |                   |                                      |                           |
| Height:<br>Max Height from ceiling: | cm 5<br>cm 150    | Glow Wire Test:                      | 650                       |
| 0 0                                 |                   |                                      |                           |
| INCLUDED SOURCES                    |                   |                                      |                           |
| Category:                           | LED               | Color temperature (K):               | 3000K                     |
| Number:                             | 8                 | Color Tolerance:                     | MacAdam 3SDCM             |
| Watt:                               | 10.6W             | CRI:                                 | 80                        |
| Delivered lumens output (l          | <b>m):</b> 1996lm | Efficacy:                            | 188lm/W                   |
| Туре:                               | 0                 |                                      |                           |
| Class:                              | А                 |                                      |                           |
| LUMINAIRE                           |                   |                                      |                           |
| Watt:                               | 91W               | Delivered lumens output (lm):10739lm |                           |
| Voltage:                            | 220-240V          | ССТ:                                 | 3000K                     |
|                                     |                   | Efficiency:                          | 77%                       |
|                                     |                   | Efficacy:                            | 118lm/W                   |
|                                     |                   | CRI:                                 | 80                        |
|                                     |                   | Dimmable Typology:                   | Dali                      |