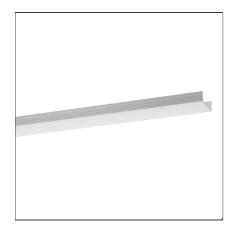

# Algoritmo System - Diffused Emission - Optics - Opal diffuser in polycarbonate - 1184mm

#### DESCRIPTION

Opale diffuser in polycarbonate for LED diffused. To be clipped on the modules. Not suitable for FLUORESCENT version.