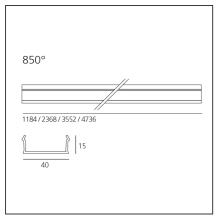

# **TECHNICAL DRAWINGS**

Artemide PRODUCT DATA SHEET

| FEATURES      |                                        |                           |                                               |
|---------------|----------------------------------------|---------------------------|-----------------------------------------------|
| Article Code: | M197400                                | Material:                 | Polycarbonate                                 |
| Installation: | Recessed, Wall,<br>Suspension, Ceiling | Series:<br>Area contract: | Indoor<br>All projects                        |
| Environment:  | Indoor                                 | Emission:                 | Fluo - Diffused - Wall<br>Washer - Dark Light |
| DIMENSIONS    |                                        |                           |                                               |
| Length:       | cm 118                                 | Glow Wire Test:           | 850                                           |
| Width:        | cm 4                                   |                           |                                               |
| Height:       | cm 1.5                                 |                           |                                               |
| Weight:       | cm 0.1                                 |                           |                                               |
|               |                                        |                           |                                               |