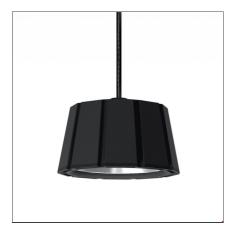

# Airlite\_suspension\_stable white\_28°\_3000K\_Black

IP20 🔔

## FEATURES

| Article Code:                       | M141810    | Material:                           | Aluminium       |
|-------------------------------------|------------|-------------------------------------|-----------------|
| Colour:                             | Black      | Series:                             | Scenarios       |
| Installation:                       | Suspension | Area contract:                      | Retail, Culture |
|                                     |            | Emission:                           | Direct          |
| DIMENSIONS                          |            |                                     |                 |
| Height:                             | cm 8.5     | Glow Wire Test:                     | 850°            |
| Weight:                             | cm 0.9     |                                     |                 |
| Max Height from ceiling:            | cm 200     |                                     |                 |
| INCLUDED SOURCES                    |            |                                     |                 |
| Category:                           | LED        | Color temperature (K):              | 3000K           |
| Number:                             | 1          | Color Tolerance:                    | MacAdam 3SDCM   |
| Watt:                               | 21         | CRI:                                | 80min           |
| Delivered lumens output (lm):2260lm |            | Efficacy:                           | 108lm/W         |
| Туре:                               | 0          | Service Life:                       | >35000h         |
| Class:                              | A          |                                     |                 |
| LUMINAIRE                           |            |                                     |                 |
| Watt:                               | 17W        | Delivered lumens output (lm):1170lm |                 |
|                                     |            | CCT:                                | 3000K           |
|                                     |            | Efficiency:                         | 100%            |
|                                     |            | Efficacy:                           | 68.82lm/W       |
|                                     |            | CRI:                                | 80              |
|                                     |            |                                     |                 |