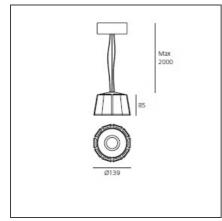

### TECHNICAL DRAWINGS

## FEATURES

| Article Code:                       | M141810    | Material:                           | Aluminium       |
|-------------------------------------|------------|-------------------------------------|-----------------|
| Colour:                             | Black      | Series:                             | Scenarios       |
| Installation:                       | Suspension | Area contract:                      | Retail, Culture |
|                                     |            | Emission:                           | Direct          |
| DIMENSIONS                          |            |                                     |                 |
| Height:                             | cm 8.5     | Glow Wire Test:                     | 850°            |
| Weight:                             | cm 0.9     |                                     |                 |
| Max Height from ceiling:            | cm 200     |                                     |                 |
| INCLUDED SOURCES                    |            |                                     |                 |
| Category:                           | LED        | Color temperature (K):              | 3000K           |
| Number:                             | 1          | Color Tolerance:                    | MacAdam 3SDCM   |
| Watt:                               | 21         | CRI:                                | 80min           |
| Delivered lumens output (lm):2260lm |            | Efficacy:                           | 108lm/W         |
| Туре:                               | 0          | Service Life:                       | >35000h         |
| Class:                              | A          |                                     |                 |
| LUMINAIRE                           |            |                                     |                 |
| Watt:                               | 17W        | Delivered lumens output (lm):1170lm |                 |
|                                     |            | CCT:                                | 3000K           |
|                                     |            | Efficiency:                         | 100%            |
|                                     |            | Efficacy:                           | 68.82lm/W       |
|                                     |            | CRI:                                | 80              |
|                                     |            |                                     |                 |