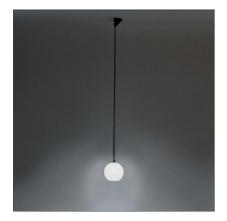

# Aggregato Suspension Ø250 sfera

IP20 ⊕ 🐺 🕅 🖻 Dimmerable: +**●**-

#### DESCRIPTION

Ceiling rose in thermoplastic resin and metal, painted; sphere-shaped diffuser in methacrylate. Code structure: A033200 Code sphere-shaped diffuser: A089410