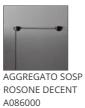

| 2                        |                        |                                |
| Socket:                  | E27                      |                        |                                |
| Class:                   | А                        |                        |                                |
| LUMINAIRE                |                          |                        |                                |
| Watt:                    | 77W                      |                        |                                |
| Voltage:                 | 220V-240V                |                        |                                |
| 5                        |                          |                        |                                |



### ACCESSORIES