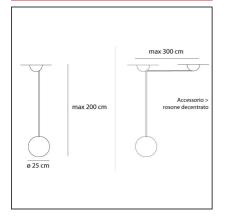

#### **TECHNICAL DRAWINGS**

# **FEATURES**

| LATORES                  |                          |                        |                                |
|--------------------------|--------------------------|------------------------|--------------------------------|
| Article Code:<br>Colour: | A089410 A033200<br>White | Material:<br>Series:   | Technopolymer,methae<br>Design |
| Installation:            | Suspension               | Area contract:         | Residential                    |
| Environment:             | Indoor                   | Emission:              | Diffused                       |
|                          |                          |                        |                                |
| DIMENSIONS               |                          |                        |                                |
| Height:                  | cm 200                   | Glow Wire Test:        | 650                            |
| NOT INCLUDED SO          | URCES                    |                        |                                |
| Category:                | HALO                     | Color Rendering:       | 1a                             |
| Number:                  | 1                        | Color temperature (K): | 2900K                          |
| Watt:                    | 77W                      | •                      |                                |
| Lbs:                     | A60                      |                        |                                |
| Socket:                  | E27                      |                        |                                |
| Duration (h):            | 1000h                    |                        |                                |
| ALTERNATIVE SOU          | RCES                     |                        |                                |
| Category:                | LED                      |                        |                                |
| Number:                  | 1                        |                        |                                |
| Watt:                    | 15W                      |                        |                                |
| Туре:                    | 2                        |                        |                                |
| Socket:                  | E27                      |                        |                                |
| Class:                   | А                        |                        |                                |
| LUMINAIRE                |                          |                        |                                |
| Watt:                    | 77W                      |                        |                                |
| Voltage:                 | 220V-240V                |                        |                                |
| 5                        |                          |                        |                                |