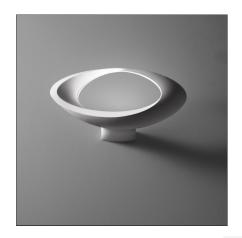

## **DESCRIPTION**

The indirect light shapes the body lamp, bringing out its winding form and giving it the astonishing appearance of a ring of light. Wall support and body lamp in painted die-cast aluminium.