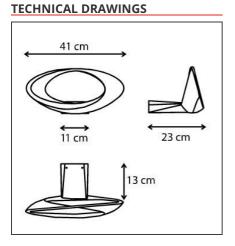

#### **DIMENSIONS**

| Length: | cm 20 | Glow Wire Test: | 750 |
|---------|-------|-----------------|-----|
| Width:  | cm 41 |                 |     |
| Height: | cm 19 |                 |     |

Α